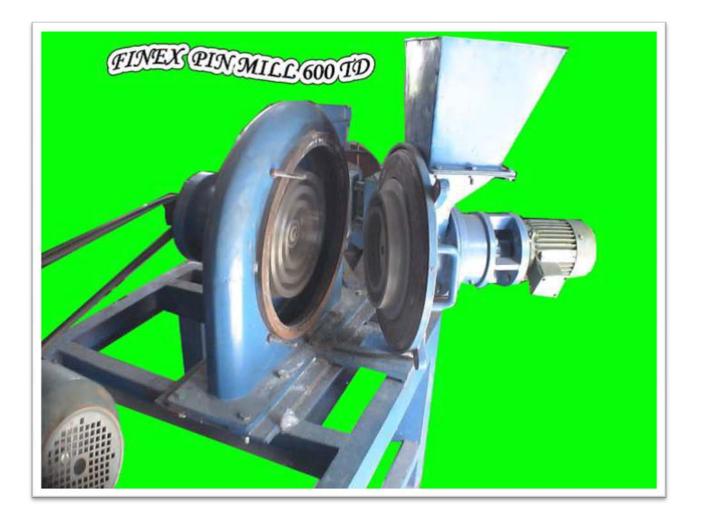

## FINEX TWIN ROTATING PINMILL TD

This is the Universal Mill concept with two Rotating plates with Pins rotating in same or in opposite Directions. Material to be grinded enters from the CENTER, grinding takes place and by centrifugal force between both rotating pins grinding takes place and material as it gets finer is thrown towards the periphery and passes through a screen Stationary Ring with .5mm to 3mm perforated screen fitted from bottom.