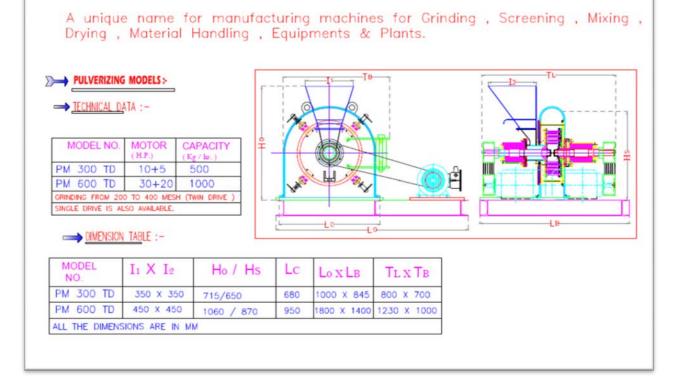

## FINEX TWIN ROTATING PINMILL TD

This is the Universal Mill concept with two Rotating plates with Pins rotating in same or in opposite Directions. Material to be grinded enters from the CENTER, grinding takes place and by centrifugal force between both rotating pins grinding takes place and material as it gets finer is thrown towards the periphery and passes through a screen Stationary Ring with .5mm to 3mm perforated screen fitted from bottom.

- No Heat Generation No Flavor Loss No Color loss Excellent for Grinding spices foodstuffs, pigments, pesticides, stearates, fine minerals from 100kgs/hr to 3000kgs/hr.
- Will grind powders from 100mesh to less than 300mesh 30 microns.
- Available in Stainless steel Carbon steel and Mild Steel