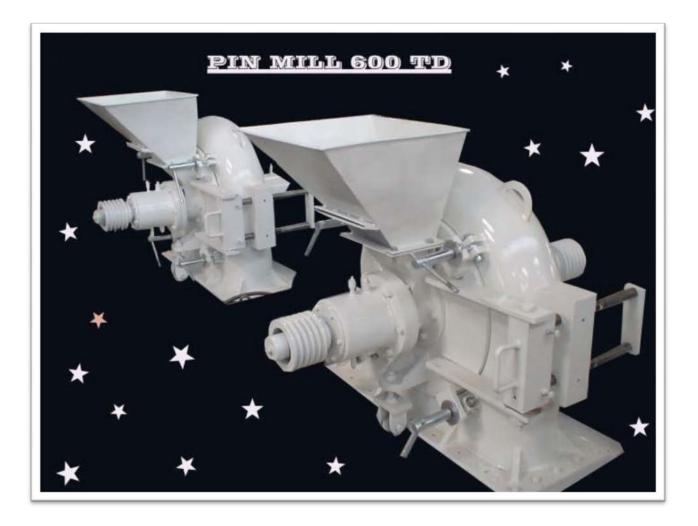

## FINEX TWIN ROTATING PINMILL TD

This is the Universal Mill concept with two Rotating plates with Pins rotating in same or in opposite Directions. Material to be grinded enters from the CENTER, grinding takes place and by centrifugal force between both rotating pins grinding takes place and material as it gets finer is thrown towards the periphery and passes through a screen Stationary Ring with .5mm to 3mm perforated screen fitted from bottom.