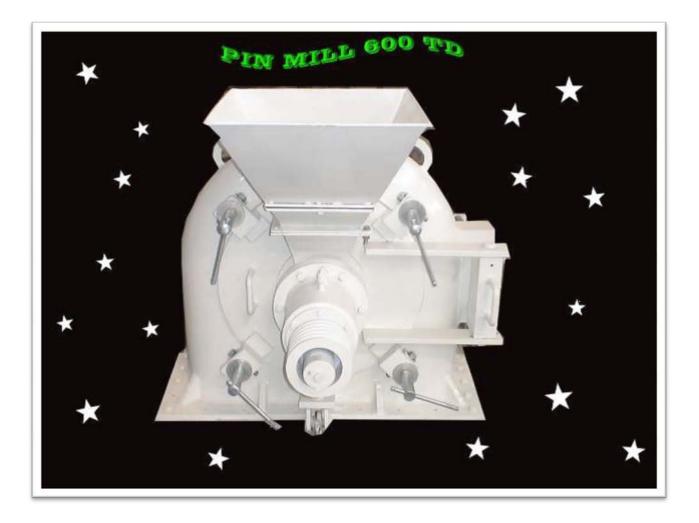

## FINEX TWIN ROTATING PINMILL TD

This is the Universal Mill concept with two Rotating plates with Pins rotating in same or in opposite Directions. Material to be grinded enters from the CENTER, grinding takes place and by centrifugal force between both rotating pins grinding takes place and material as it gets finer is thrown towards the periphery and passes through a screen Stationary Ring with .5mm to 3mm perforated screen fitted from bottom.

- No Heat Generation No Flavor Loss No Color loss Excellent for Grinding spices foodstuffs, pigments, pesticides, stearates, fine minerals from 100kgs/hr to 3000kgs/hr.
- Will grind powders from 100mesh to less than 300mesh 30 microns.
- Available in Stainless steel Carbon steel and Mild Steel