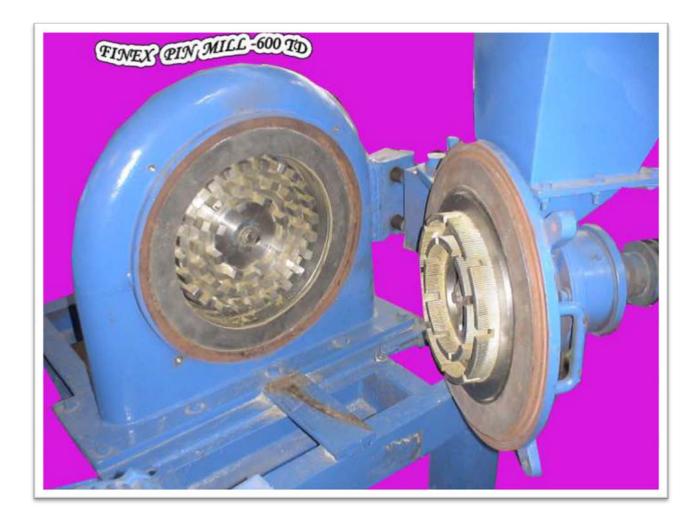

## FINEX TWIN ROTATING PINMILL TD

This is the Universal Mill concept with two Rotating plates with Pins rotating in same or in opposite Directions. Material to be grinded enters from the CENTER, grinding takes place and by centrifugal force between both rotating pins grinding takes place and material as it gets finer is thrown towards the periphery and passes through a screen Stationary Ring with .5mm to 3mm perforated screen fitted from bottom.