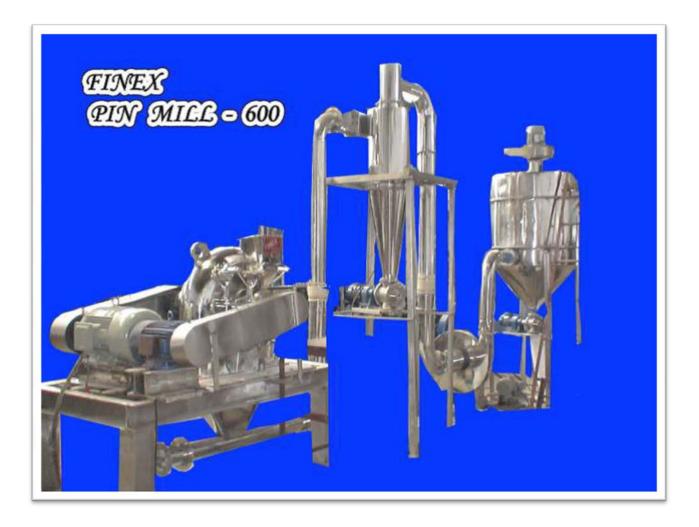

## FINEX TWIN ROTATING PINMILL TD

This is the Universal Mill concept with two Rotating plates with Pins rotating in same or in opposite Directions. Material to be grinded enters from the CENTER, grinding takes place and by centrifugal force between both rotating pins grinding takes place and material as it gets finer is thrown towards the periphery and passes through a screen Stationary Ring with .5mm to 3mm perforated screen fitted from bottom.

- No Heat Generation No Flavor Loss No Color loss Excellent for Grinding spices foodstuffs, pigments, pesticides, stearates, fine minerals from 100kgs/hr to 3000kgs/hr.
- Will grind powders from 100mesh to less than 300mesh 30 microns.
- Available in Stainless steel Carbon steel and Mild Steel