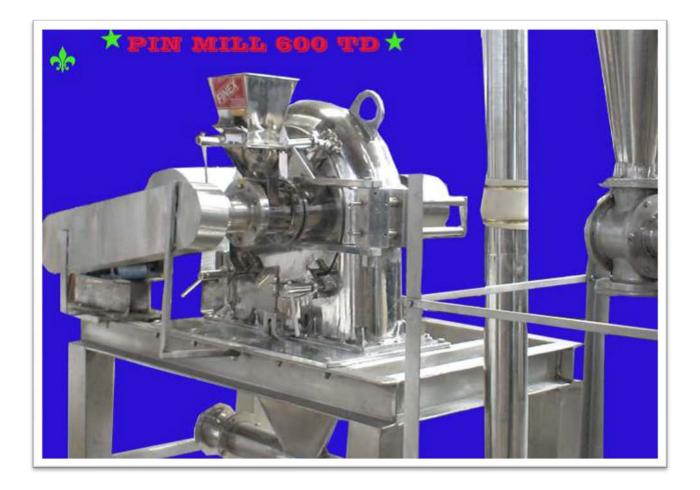

## FINEX TWIN ROTATING PINMILL TD

This is the Universal Mill concept with two Rotating plates with Pins rotating in same or in opposite Directions. Material to be grinded enters from the CENTER, grinding takes place and by centrifugal force between both rotating pins grinding takes place and material as it gets finer is thrown towards the periphery and passes through a screen Stationary Ring with .5mm to 3mm perforated screen fitted from bottom.

- No Heat Generation No Flavor Loss No Color loss Excellent for Grinding spices foodstuffs, pigments, pesticides, stearates, fine minerals from 100kgs/hr to 3000kgs/hr.
- Will grind powders from 100mesh to less than 300mesh 30 microns.
- Available in Stainless steel Carbon steel and Mild Steel