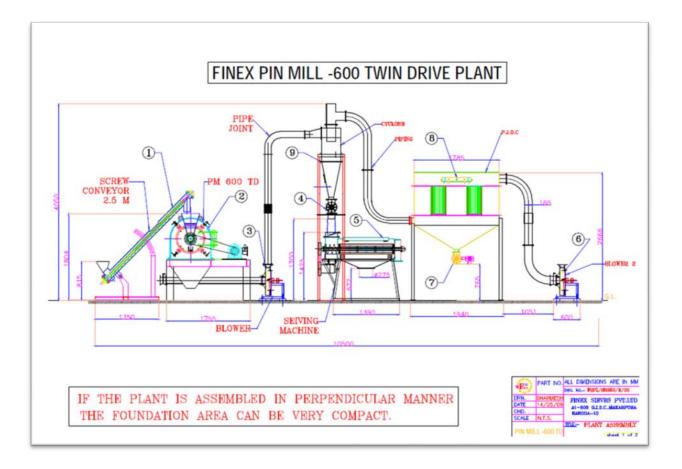

## FINEX TWIN ROTATING PINMILL TD

This is the Universal Mill concept with two Rotating plates with Pins rotating in same or in opposite Directions. Material to be grinded enters from the CENTER, grinding takes place and by centrifugal force between both rotating pins grinding takes place and material as it gets finer is thrown towards the periphery and passes through a screen Stationary Ring with .5mm to 3mm perforated screen fitted from bottom.

- No Heat Generation No Flavor Loss No Color loss Excellent for Grinding spices foodstuffs, pigments, pesticides, stearates, fine minerals from 100kgs/hr to 3000kgs/hr.
- Will grind powders from 100mesh to less than 300mesh 30 microns.
- Available in Stainless steel Carbon steel and Mild Steel